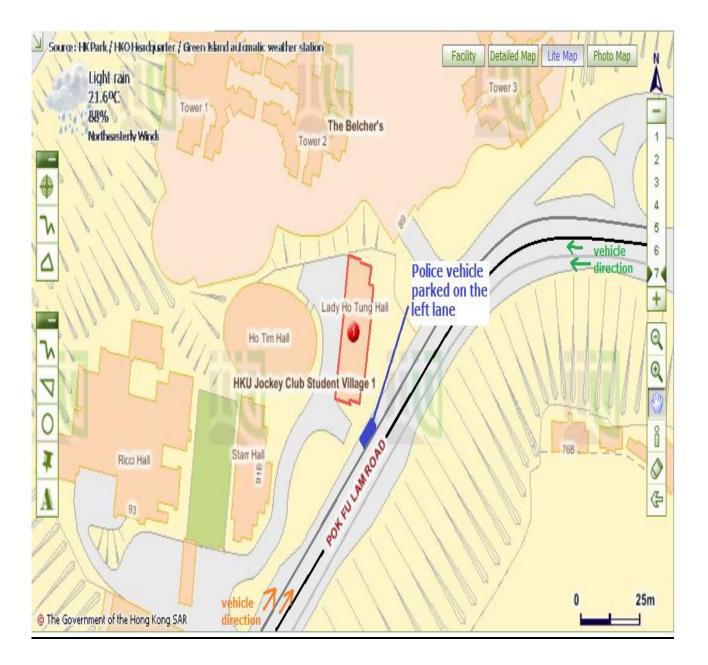

## Map – Footbridge leading to HKCEC



## Map – Footbridge leading to Immigration Tower



### Map – Footbridge leading to Central Government Complex



## Map – Footbridge leading to Hong Kong Arts Centre



# <u>Map – Bus stop outside Hong Kong Park</u>

### <u>Map – Harbour Road</u>





## Map – Pokfulam Road (near Lady Ho Tung Hall of HKU)



### Map – DPAA outside CGC

<u>Photo – DPAA outside CGC</u>





### Map – Footbridge leading to Central Government Complex



### Map – Footbridge leading to Central Government Complex



## Map – Grand Hyatt Hong Kong

# **Photo 1 - Grand Hyatt Hong Kong**





# <u>Photo 2 – The spot outside Convention Plaza</u>

**Photo 3 – Another view of the spot outside Convention Plaza** 



Photo 4 – Grand Hyatt Hong Kong





### Map – Vicinity of CGC and Wanchai

### <u>Map – Laguna City</u>





## <u>Map 1 – Laguna City</u>

Photo - Model of the Park between Blocks 26 and 27 of Laguna City





## Map 2 – Vicinity of Wong Cho Tong Social Service Building



### Map – Footbridge leading to HKCEC



# Map 1 – Vicinity of Wong Cho Tong S