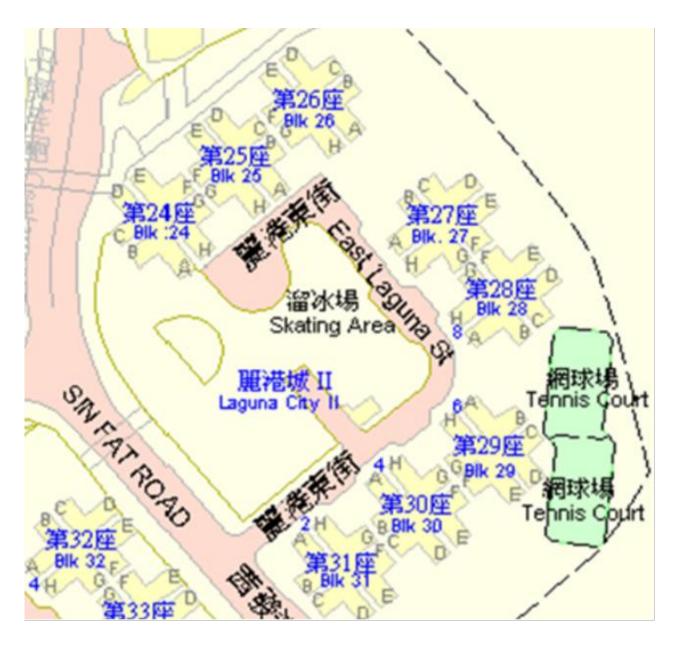

Map – Footbridge leading to Immigration Tower



### Map – Footbridge leading to Central Government Complex



## Map – Footbridge leading to Hong Kong Arts Centre



# <u>Map – Bus stop outside Hong Kong Park</u>

### <u>Map – Harbour Road</u>





## Map – Pokfulam Road (near Lady Ho Tung Hall of HKU)



### Map – DPAA outside CGC

<u>Photo – DPAA outside CGC</u>





### Map – Footbridge leading to Central Government Complex



### Map – Footbridge leading to Central Government Complex



## Map – Grand Hyatt Hong Kong

# **Photo 1 - Grand Hyatt Hong Kong**





# <u>Photo 2 – The spot outside Convention Plaza</u>

**Photo 3 – Another view of the spot outside Convention Plaza** 



Photo 4 – Grand Hyatt Hong Kong





### Map – Vicinity of CGC and Wanchai

### <u>Map – Laguna City</u>





## <u>Map 1 – Laguna City</u>

Photo - Model of the Park between Blocks 26 and 27 of Laguna City





## Map 2 – Vicinity of Wong Cho Tong Social Service Building



### Map – Footbridge leading to HKCEC



# Map 1 – Vicinity of Wong Cho Tong Social Service Building

## <u>Photo 1 – Location "A" outside</u> <u>Wong Cho Tong Social Service Building</u>



## **Photo 2 - Location "B" and "C" outside Wong Cho Tong Social Service Building**



<u>Photo 3 – View from Location "C" outside</u> <u>Wong Cho Tong Social Service Building</u>





## Map 2 – Hong Kong Housing Authority Headquarters

Photo 4 – DPA outside Hong Kong Housing Authority Headquarters





# Map 3 – Grand Hyatt Hong Kong

# <u>Photo 5 – Grand Hyatt Hong Kong</u>