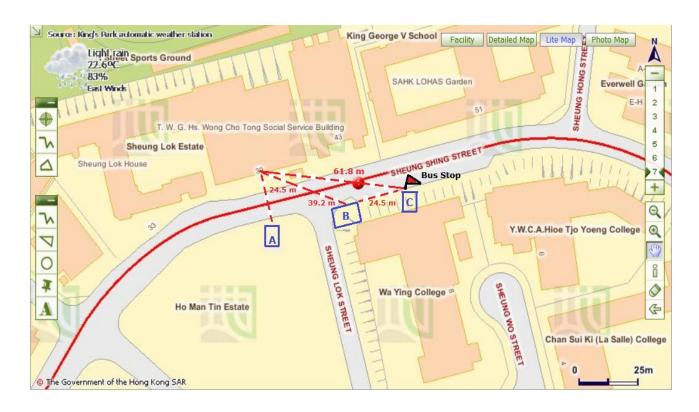

# Map 1 – Vicinity of Wong Cho Tong Social Service Building

## Map 2 – Vicinity of Wong Cho Tong Social Service Building