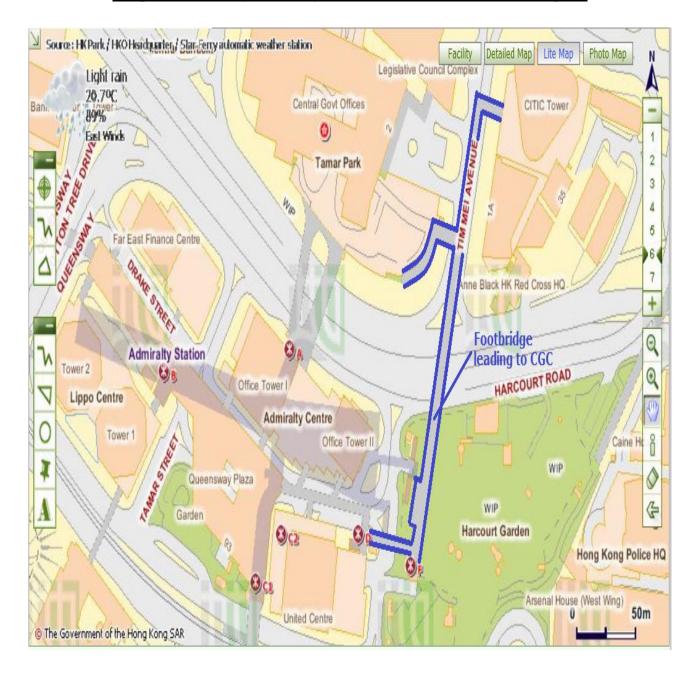

## Map – Footbridge leading to HKCEC



## Map – Footbridge leading to Immigration Tower



### Map – Footbridge leading to Central Government Complex



## Map – Footbridge leading to Hong Kong Arts Centre



# <u>Map – Bus stop outside Hong Kong Park</u>

### <u>Map – Harbour Road</u>





## Map – Pokfulam Road (near Lady Ho Tung Hall of HKU)



### Map – DPAA outside CGC

<u>Photo – DPAA outside CGC</u>





### Map – Footbridge leading to Central Government Complex



### Map – Footbridge leading to Central Government Complex



## Map – Grand Hyatt Hong Kong

# **Photo 1 - Grand Hyatt Hong Kong**





# <u>Photo 2 – The spot outside Convention Plaza</u>

**Photo 3 – Another view of the spot outside Convention Plaza** 



Photo 4 – Grand Hyatt Hong Kong





### Map – Vicinity of CGC and Wanchai

### <u>Map – Laguna City</u>





## <u>Map 1 – Laguna City</u>

Photo - Model of the Park between Blocks 26 and 27 of Laguna City





## Map 2 – Vicinity of Wong Cho Tong Social Service Building



### Map – Footbridge leading to HKCEC



# Map 1 – Vicinity of Wong Cho Tong Social Service Building

## <u>Photo 1 – Location "A" outside</u> <u>Wong Cho Tong Social Service Building</u>



## **Photo