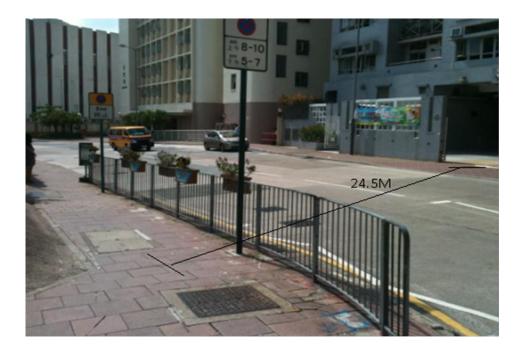

## <u>Photo 1 – Location "A" outside</u> <u>Wong Cho Tong Social Service Building</u>