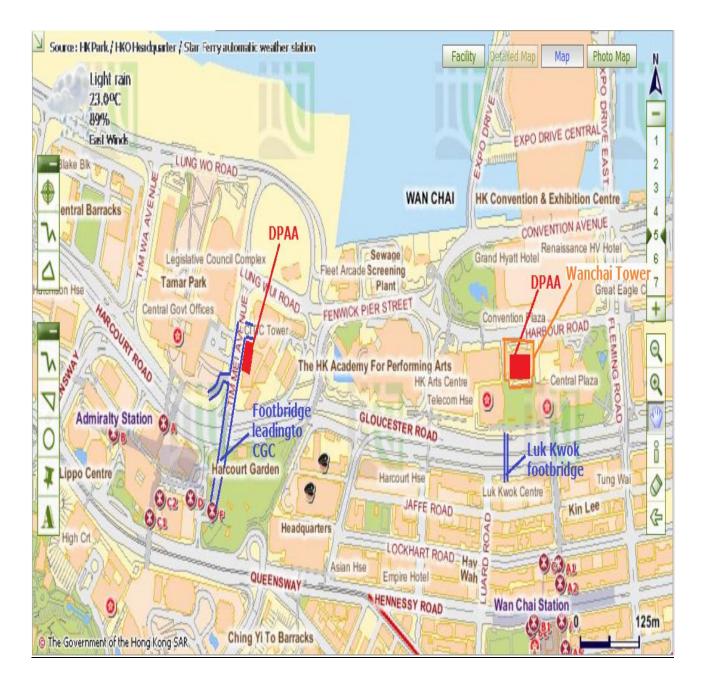

## Map – Footbridge leading to HKCEC



## Map – Footbridge leading to Immigration Tower



### Map – Footbridge leading to Central Government Complex



## Map – Footbridge leading to Hong Kong Arts Centre



# <u>Map – Bus stop outside Hong Kong Park</u>

### <u>Map – Harbour Road</u>





## Map – Pokfulam Road (near Lady Ho Tung Hall of HKU)



### Map – DPAA outside CGC

<u>Photo – DPAA outside CGC</u>





### Map – Footbridge leading to Central Government Complex



### Map – Footbridge leading to Central Government Complex



## Map – Grand Hyatt Hong Kong

# **Photo 1 - Grand Hyatt Hong Kong**





# <u>Photo 2 – The spot outside Convention Plaza</u>

**Photo 3 – Another view of the spot outside Convention Plaza** 



Photo 4 – Grand Hyatt Hong Kong





### Map – Vicinity of CGC and Wanchai

### <u>Map – Laguna City</u>





## <u>Map 1 – Laguna City</u>

Photo - Model of the Park between Blocks 26 and 27 of Laguna City





## Map 2 – Vicinity of Wong Cho Tong Social Service Building



### Map – Footbridge leading to HKCEC



# Map 1 – Vicinity of Wong Cho Tong Social Service Building

## <u>Photo 1 – Location "A" outside</u> <u>Wong Cho Tong Social Service Building</u>



## **Photo 2 - Location "B" and "C" outside Wong Cho Tong Social Service Building**



<u>Photo 3 – View from Location "C" outside</u> <u>Wong Cho Tong Social Service Building</u>





## Map 2 – Hong Kong Housing Authority Headquarters

Photo 4 – DPA outside Hong Kong Housing Authority Headquarters





# Map 3 – Grand Hyatt Hong Kong

# <u>Photo 5 – Grand Hyatt Ho