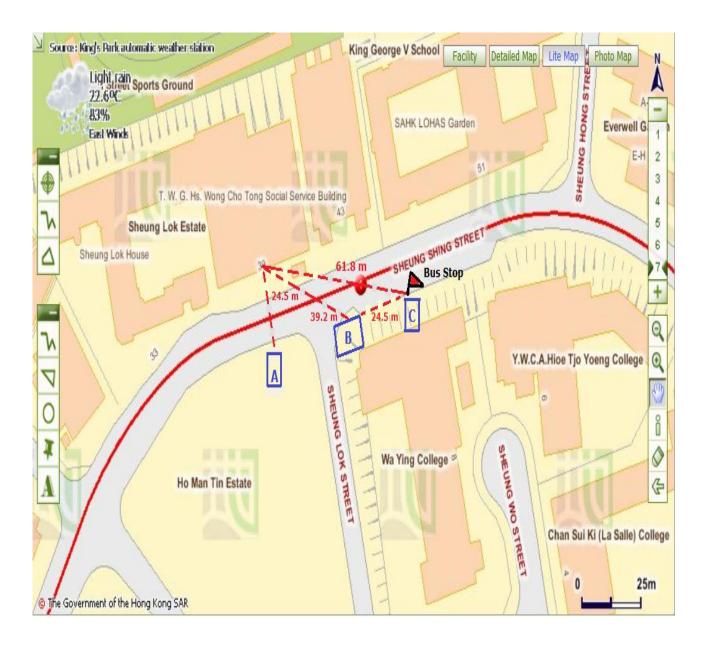

# Map 1 – Vicinity of Wong Cho Tong Social Service Building

## <u>Photo 1 – Location "A" outside</u> <u>Wong Cho Tong Social Service Building</u>

## **Photo 2 - Location "B" and "C" outside Wong Cho Tong Social Service Building**

<u>Photo 3 – View from Location "C" outside</u> <u>Wong Cho Tong Social Service Building</u>