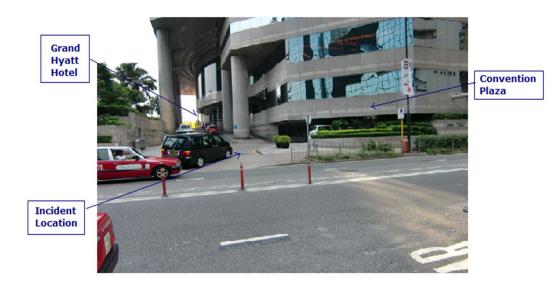

## Map – Footbridge leading to HKCEC



## Map – Footbridge leading to Immigration Tower



### Map – Footbridge leading to Central Government Complex



## Map – Footbridge leading to Hong Kong Arts Centre



# <u>Map – Bus stop outside Hong Kong Park</u>

### <u>Map – Harbour Road</u>





## Map – Pokfulam Road (near Lady Ho Tung Hall of HKU)



### Map – DPAA outside CGC

<u>Photo – DPAA outside CGC</u>





### Map – Footbridge leading to Central Government Complex



### Map – Footbridge leading to Central Government Complex



## Map – Grand Hyatt Hong Kong

# **Photo 1 - Grand Hyatt Hong Kong**





# <u>Photo 2 – The spot outside Convention Plaza</u>

**Photo 3 – Another view of the spot outside Convention Plaza** 



Photo 4 – Grand Hyatt Hong Kong





### Map – Vicinity of CGC and Wanchai

### <u>Map – Laguna City</u>





## <u>Map 1 – Laguna City</u>

Photo - Model of the Park between Blocks 26 and 27 of Laguna City





## Map 2 – Vicinity of Wong Cho Tong Social Service Building



### Map – Footbridge leading to HKCEC



# Map 1 – Vicinity of Wong Cho Tong Social Service Building

## <u>Photo 1 – Location "A" outside</u> <u>Wong Cho Tong Social Service Building</u>



## **Photo 2 - Location "B" and "C" outside Wong Cho Tong Social Service Building**



<u>Photo 3 – View from Location "C" outside</u> <u>Wong Cho Tong Social Service Building</u>





## Map 2 – Hong Kong H