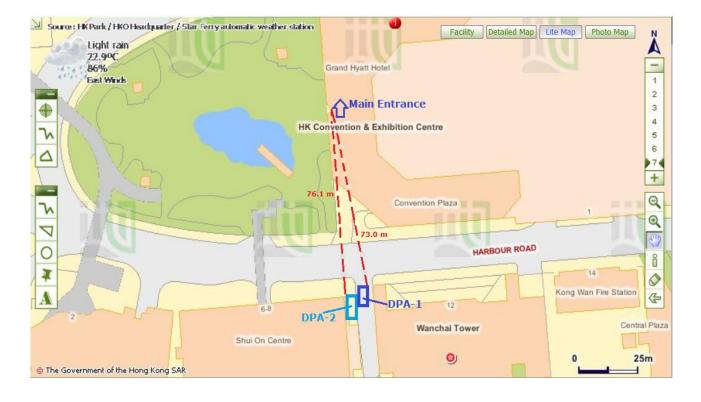

# <u>Photo 2 – The spot outside Convention Plaza</u>

**Photo 3 – Another view of the spot outside Convention Plaza** 

Photo 4 – Grand Hyatt Hong Kong