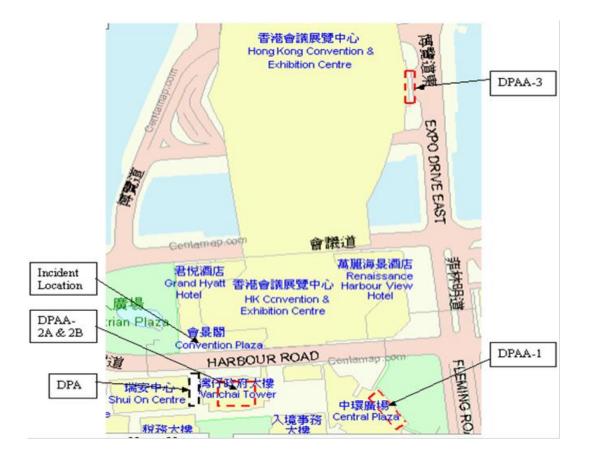

## Map – Footbridge leading to HKCEC



## Map – Footbridge leading to Immigration Tower



### Map – Footbridge leading to Central Government Complex



## Map – Footbridge leading to Hong Kong Arts Centre



# <u>Map – Bus stop outside Hong Kong Park</u>

### <u>Map – Harbour Road</u>





## Map – Pokfulam Road (near Lady Ho Tung Hall of HKU)



### Map – DPAA outside CGC

<u>Photo – DPAA outside CGC</u>





### Map – Footbridge leading to Central Government Complex



### Map – Footbridge leading to Central Government Complex



## Map – Grand Hyatt Hong Kong

# **Photo 1 - Grand Hyatt Hong Kong**





# <u>Photo 2 – The spot outside Convention Plaza</u>

**Photo 3 – Another view of the spot outside Convention Plaza** 



Photo 4 – Grand Hyatt Hong Kong





### Map – Vicinity of CGC and Wanchai

### <u>Map – Laguna City</u>





## <u>Map 1 – Laguna City</u>

Photo - Model of the Park between Blocks 26 and 27 of Laguna City





## Map 2 – Vicinity of Wong Cho Tong Social Service Building



### Map – Footbridge leading to HKCEC



# Map 1 – Vicinity of Wong Cho Tong Social Service Building

## <u>Photo 1 – Location "A" outside</u> <u>Wong Cho Tong Social Service Building</u>



## **Photo 2 - Location "B" and "C" outside Wong Cho Tong Social Service Building**



<u>Photo 3 – View from Location "C" outside</u>