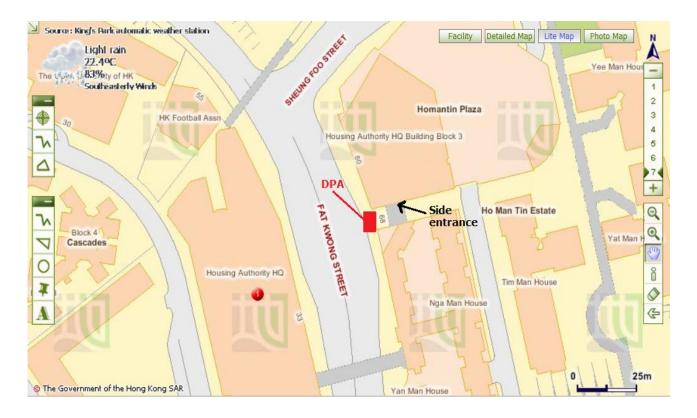

## Map 2 – Hong Kong Housing Authority Headquarters

Photo 4 – DPA outside Hong Kong Housing Authority Headquarters