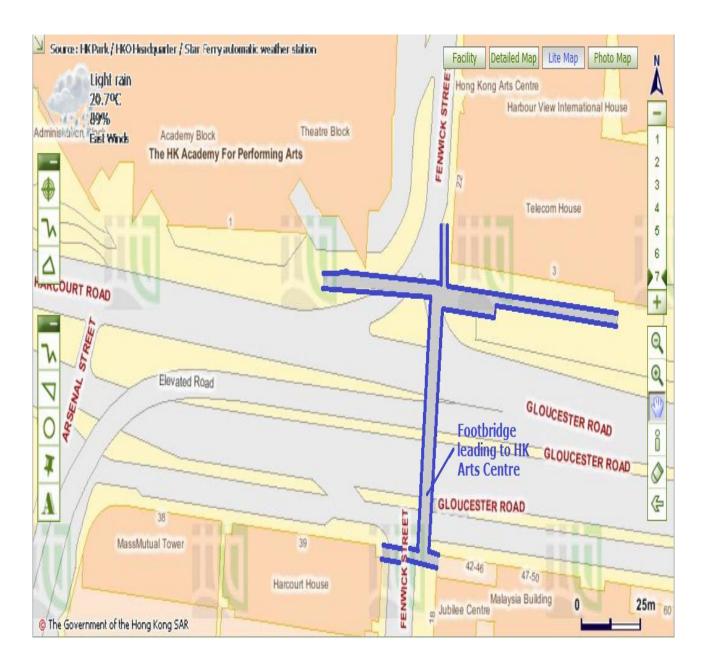

## Map – Footbridge leading to HKCEC



## Map – Footbridge leading to Immigration Tower



### Map – Footbridge leading to Central Government Complex



## Map – Footbridge leading to Hong Kong Arts Centre



# <u>Map – Bus stop outside Hong Kong Park</u>

### <u>Map – Harbour Road</u>





## Map – Pokfulam Road (near Lady Ho Tung Hall of HKU)



### Map – DPAA outside CGC

<u>Photo – DPAA outside CGC</u>





### Map – Footbridge leading to Central Government Complex



### Map – Footbridge leading to Central Government Complex



## Map – Grand Hyatt Hong Kong

# **Photo 1 - Grand Hyatt Hong Kong**





# <u>Photo 2 – The spot outside Convention Plaza</u>

**Photo 3 – Another view of the spot outside Convention Plaza** 



Photo 4 – Grand Hyatt Hong Kong





### Map – Vicinity of CGC and Wanchai

### <u>Map – Laguna City</u>





## <u>Map 1 – Laguna City</u>

Photo - Model of the Park between Blocks 26 and 27 of Laguna City





##