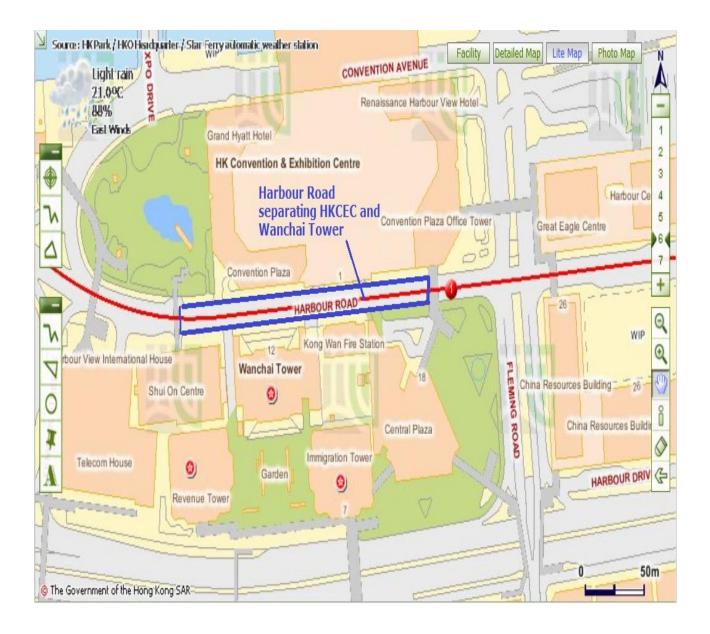

## Map – Footbridge leading to HKCEC



## Map – Footbridge leading to Immigration Tower



### Map – Footbridge leading to Central Government Complex



## Map – Footbridge leading to Hong Kong Arts Centre



# <u>Map – Bus stop outside Hong Kong Park</u>

### <u>Map – Harbour Road</u>





## Map – Pokfulam Road (near Lady Ho Tung Hall of HKU)



### Map – DPAA outside CGC

<u>Photo – DPAA outside CGC</u>





### Map – Footbridge leading to Central Government Complex



### Map – Footbridge leading to Central Government Complex



## Map – Grand Hyatt Hong Kong

# **Photo 1 - Grand Hyatt Hong Kong**





# <u>Photo 2 – The spot outside Convention Plaza</u>

**Photo 3 – Another view of the spot outside Convention Plaza** 



Photo 4 – Grand Hyatt Hong Kong





### Map – Vicinity of CGC and Wanchai

### <u>Map – Laguna City</u>





## <u>Map 1 – Laguna City</u>

Photo - Model of the Park between Blocks 26 and 27 of Laguna City





## Map 2 – Vicinity of Wong Cho Tong Social Service Building



### Map – Footbridge leading to HKCEC



# Map 1 – Vicinity of Wong Cho Tong