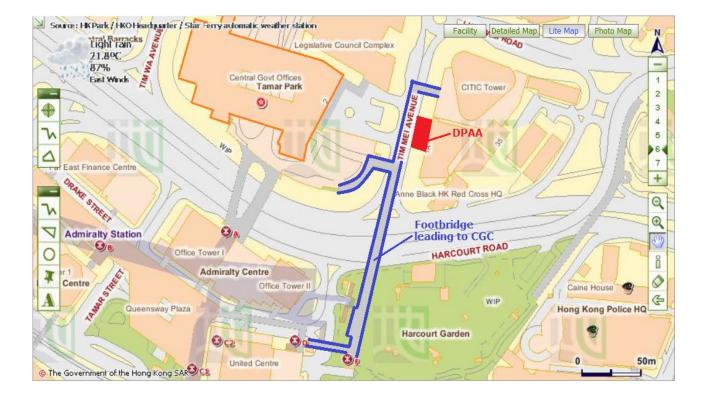

## Map – Footbridge leading to HKCEC



## Map – Footbridge leading to Immigration Tower



### Map – Footbridge leading to Central Government Complex



## Map – Footbridge leading to Hong Kong Arts Centre



# <u>Map – Bus stop outside Hong Kong Park</u>

### <u>Map – Harbour Road</u>





## Map – Pokfulam Road (near Lady Ho Tung Hall of HKU)



### Map – DPAA outside CGC

<u>Photo – DPAA outside CGC</u>





### Map – Footbridge leading to Central Government Complex



### Map – Footbridge leading to Central Government Complex



## Map – Grand Hyatt Hong Kong

# **Photo 1 - Grand Hyatt Hong Kong**





# <u>Photo 2 – The spot outside Convention Plaza</u>

**Photo 3 – Another view of the spot outside Convention Plaza** 



Photo 4 – Grand Hyatt Hong Kong





### Map – Vicinity of CGC and Wanchai

### <u>Map – Laguna City</u>





## <u>Map 1 – Laguna City</u>

Photo - Model of the Park between Blocks 26 and 27 of Laguna City





## Map 2 – Vicinity of Wong Cho Tong Social Service Building



### Map – Footbridge leading to HKCEC



# Map 1 – Vicinity of Wong Cho Tong Social Service Building

## <u>Photo 1 – Location "A" outsi