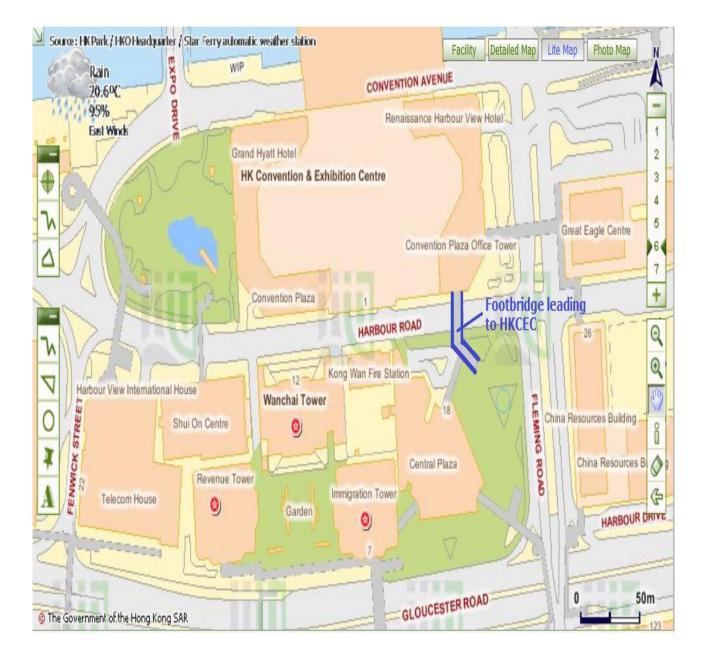

## Map – Footbridge leading to HKCEC



## Map – Footbridge leading to Immigration Tower



### Map – Footbridge leading to Central Government Complex



## Map – Footbridge leading to Hong Kong Arts Centre



# <u>Map – Bus stop outside Hong Kong Park</u>

### <u>Map – Harbour Road</u>





## Map – Pokfulam Road (near Lady Ho Tung Hall of HKU)



### Map – DPAA outside CGC

<u>Photo – DPAA outside CGC</u>





### Map – Footbridge leading to Central Government Complex



### Map – Footbridge leading to Central Government Complex



## Map – Grand Hyatt Hong Kong

# **Photo 1 - Grand Hyatt Hong Kong**





# <u>Photo 2 – The spot outside Convention Plaza</u>

**Photo 3 – Another view of the spot outside Convention Plaza** 



Photo 4 – Grand Hyatt Hong Kong





### Map – Vicinity of CG