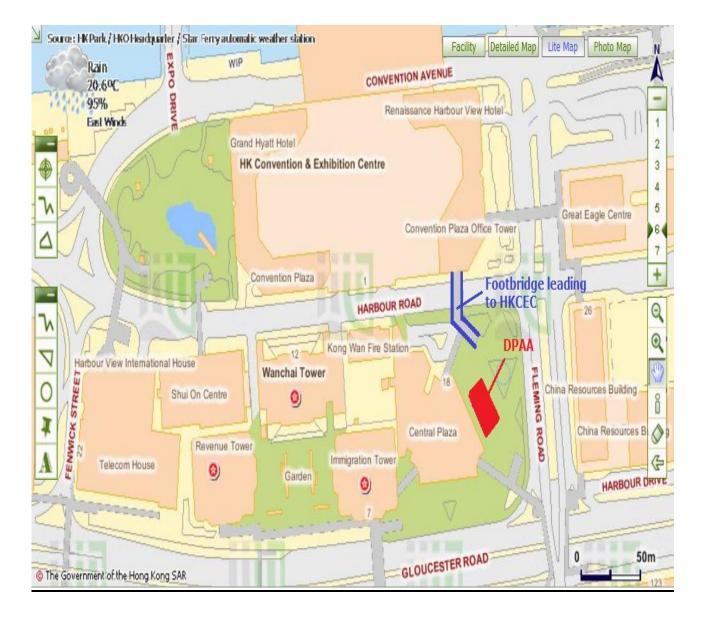

<u>Map – Bus stop outside Hong Kong Park</u>

### <u>Map – Harbour Road</u>





## Map – Pokfulam Road (near Lady Ho Tung Hall of HKU)



### Map – DPAA outside CGC

<u>Photo – DPAA outside CGC</u>





### Map – Footbridge leading to Central Government Complex



### Map – Footbridge leading to Central Government Complex



## Map – Grand Hyatt Hong Kong

# **Photo 1 - Grand Hyatt Hong Kong**





# <u>Photo 2 – The spot outside Convention Plaza</u>

**Photo 3 – Another view of the spot outside Convention Plaza** 



Photo 4 – Grand Hyatt Hong Kong





### Map – Vicinity of CGC and Wanchai

### <u>Map – Laguna City</u>





## <u>Map 1 – Laguna City</u>

Photo - Model of the Park between Blocks 26 and 27 of Laguna City





## Map 2 – Vicinity of Wong Cho Tong Social Service Building



### Map – Footbridge leading to HKCEC



# Map 1 – Vicinity of Wong Cho Tong Social Service Building

## <u>Photo 1 – Location "A" outside</u> <u>Wong Cho Tong Social Service Building</u>



## **Photo 2 - Location "B" and "C" outside Wong Cho Tong Social Service Building**



<u>Photo 3 – View from Location "C" outside</u> <u>Wong Cho Tong Social Service Building</u>





## Map 2 – Hong Kong Housing Authority Headquarters

Photo 4 – DPA outside Hong Kong Housing Authority Headquarters





# Map 3 – Grand Hyatt Hong Kong

# <u>Photo 5 – Grand Hyatt Hong Kong</u>