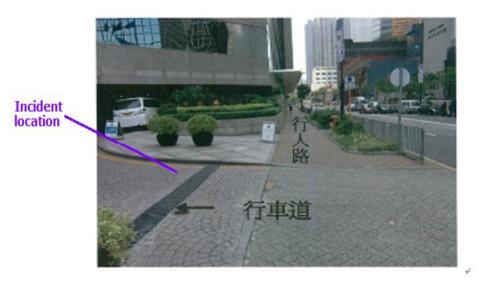

## Map – Footbridge leading to HKCEC



## Map – Footbridge leading to Immigration Tower



### Map – Footbridge leading to Central Government Complex



## Map – Footbridge leading to Hong Kong Arts Centre



# <u>Map – Bus stop outside Hong Kong Park</u>

### <u>Map – Harbour Road</u>





## Map – Pokfulam Road (near Lady Ho Tung Hall of HKU)



### Map – DPAA outside CGC

<u>Photo – DPAA outside CGC</u>





### Map – Footbridge leading to Central Government Complex



### Map – Footbridge leading to Central Government Complex



## Map – Grand Hyatt Hong Kong

# **Photo 1 - Grand Hyatt Hong Kong**





# <u>Photo 2 – The spot outside Convention Plaza</u>

**Photo 3 – Another view of the spot outside Convention Plaza** 



Photo 4 – Grand Hyatt Hong Kong





### Map – Vicinity of CGC and Wanchai

### <u>Map – Laguna City</u>





## <u>Map 1 – Laguna City</u>

Photo - Model of the Park between Blocks 26 and 27 of Laguna City





## Map 2 – Vicinity of Wong Cho Tong Social Service Building



### Map – Footbridge leading to HKCEC



# Map 1 – Vicinity of Wong Cho Tong Social Service Building

## <u>Photo 1 – Location "A" outside</u> <u>Wong Cho Tong Social Service Building</u>



## **Photo 2 - Location "B" and "C" outside Wong Cho Tong Social Service Building**



<u>Photo 3 – View from Location "C" outside</u> <u>Wong Cho Tong Social Service Building</u>





## Map 2 – Hong Kong Hou