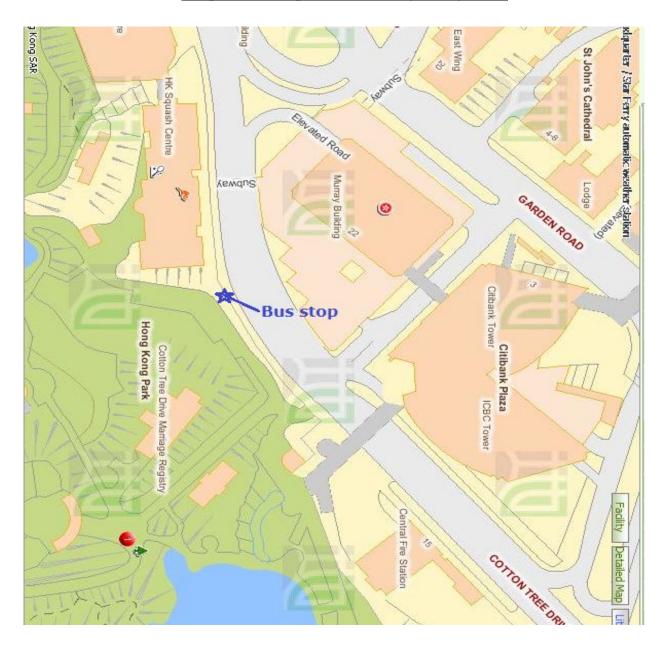

## Map – Footbridge leading to HKCEC



## Map – Footbridge leading to Immigration Tower



### Map – Footbridge leading to Central Government Complex



## Map – Footbridge leading to Hong Kong Arts Centre



# <u>Map – Bus stop outside Hong Kong Park</u>

### <u>Map – Harbour Road</u>





## Map – Pokfulam Road (near Lady Ho Tung Hall of HKU)



### Map – DPAA outside CGC

<u>Photo – DPAA outside CGC</u>





### Map – Footbridge leading to Central Government Complex



### Map – Footbridge leading to Central Government Complex



## Map – Grand Hyatt Hong Kong

# **Photo 1 - Grand Hyatt Hong Kong**





# <u>Photo 2 – The spot outside Convention Plaza</u>

**Photo 3 – Another view of the spot outside Convention Plaza** 



Photo 4 – Grand Hyatt Hong Kong





### Map – Vicinity of CGC and Wanchai

### <u>Map – Laguna City</u>





## <u>Map 1 – Laguna City</u>

Photo - Model of the Park between Blocks 26 and 27 of Laguna City





## Map 2 – Vicinity of Wong Cho Tong Social Service Buildin