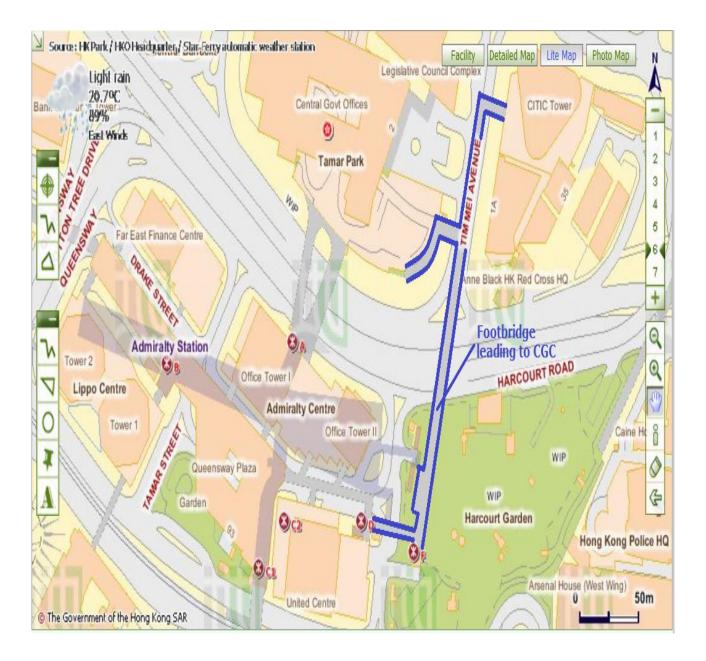

## Map – Footbridge leading to HKCEC



## Map – Footbridge leading to Immigration Tower



### Map – Footbridge leading to Central Government Complex



## Map – Footbridge leading to Hong Kong Arts Centre



# <u>Map – Bus stop outside Hong Kong Park</u>

### <u>Map – Harbour Road</u>





## Map – Pokfulam Road (near Lady Ho Tung Hall of HKU)



### Map – DPAA outside CGC

<u>Photo – DPAA outside CGC</u>





### Map – Footbridge leading to Central Government Complex



### Map – Footbridge leading to Central Government Complex



## Map – Grand Hyatt Hong Kong

# **Photo 1 - Grand Hyatt Hong Kong**





# <u>Photo 2 – The spot outside Convention Plaza</u>

**Photo 3 – Another view of the spot outside Convention Plaza** 



Photo 4 – Grand Hyatt Hong Kong





### Map – Vicinity of CGC and Wanchai

### <u>Map – Laguna City</u>





## <u>Map 1 – Laguna City</u>

Photo - Model of the Park between Blocks 26 and 27 of Laguna City





## Map 2 – Vicinity of Wong Cho Tong Social Service Building



### Map – Footbridge leading to HKCEC



# Map 1 – Vicinity of Wong Cho Tong Social Service Building

## <u>Photo 1 – Location "A" outside</u> <u>Wong Cho Tong Social Service Building</u>



## **Photo 2 - Location "B" and "C" outside Wong Cho Tong Social Service