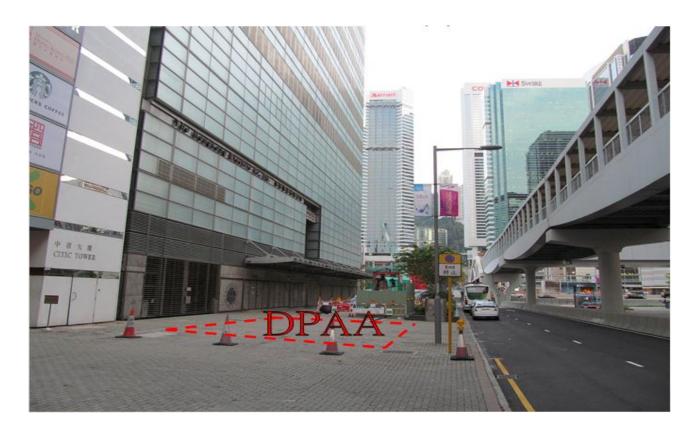

## Map – Footbridge leading to HKCEC



## Map – Footbridge leading to Immigration Tower



### Map – Footbridge leading to Central Government Complex



## Map – Footbridge leading to Hong Kong Arts Centre



# <u>Map – Bus stop outside Hong Kong Park</u>

### <u>Map – Harbour Road</u>





## Map – Pokfulam Road (near Lady Ho Tung Hall of HKU)



### Map – DPAA outside CGC

<u>Photo – DPAA outside CGC</u>





### Map – Footbridge leading to Central Government Complex



### Map – Footbridge leading to Central Government Complex



## Map – Grand Hyatt Hong Kong

# **Photo 1 - Grand Hyatt Hong Kong**





# <u>Photo 2 – The spot outside Convention Plaza</u>

**Photo 3 – Another view of the spot outside Convention Plaza** 



Photo 4 – Grand Hyatt Hong Kong





### Map – Vicinity of CGC and Wanchai

### <u>Map – Laguna City</u>





## <u>Map 1 – Laguna City</u>

Photo - Model of the Park between Blocks 26 and 27 of Laguna City





## Map 2 – Vicinity of Wong Cho Tong Social Service Building



### Map – Footbridge leading to HKCEC



# Map 1 – Vicinity of Wong Cho Tong Social Service Building

## <u>Photo 1 – Location "A" outside</u> <u>Wong Cho Tong Social Service Building</u>



## **Pho