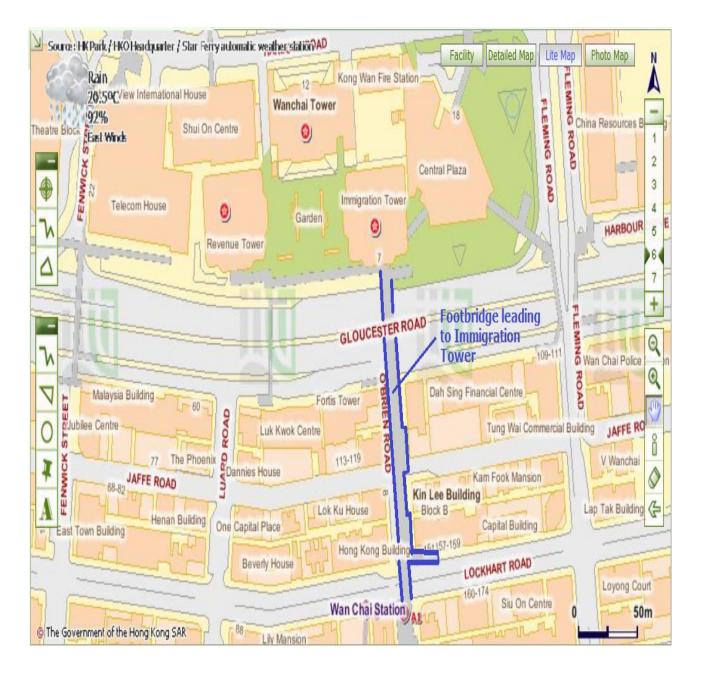

## Map – Footbridge leading to HKCEC



## Map – Footbridge leading to Immigration Tower



### Map – Footbridge leading to Central Government Complex



## Map – Footbridge leading to Hong Kong Arts Centre



# <u>Map – Bus stop outside Hong Kong Park</u>

### <u>Map – Harbour Road</u>





## Map – Pokfulam Road (near Lady Ho Tung Hall of HKU)



### Map – DPAA outside CGC

<u>Photo – DPAA outside CGC</u>





### Map – Footbridge leading to Central Government Complex



### Map – Footbridge leading to Central Government Complex



## Map – Grand Hyatt Hong Kong

# **Photo 1 - Grand Hyatt Hong Kong**





# <u>Photo 2 – The spot outside Convention Plaza</u>

**Photo 3 – Another view of the spot outside Convention Plaza** 



Photo 4 – Grand Hyatt Hong Kong





### Map – Vicinity of CGC and Wanchai

### <u>Map – Laguna City<