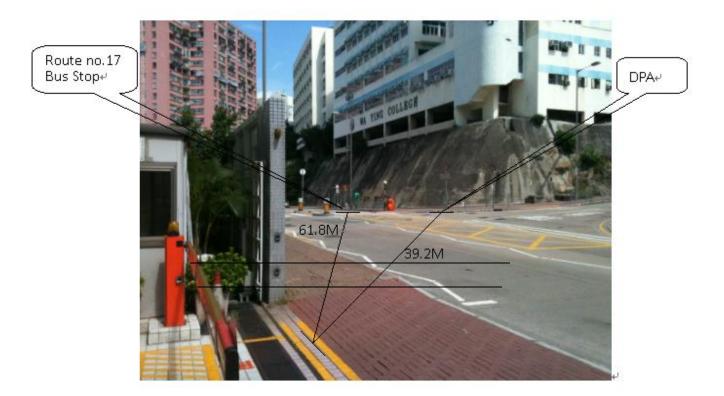

## **Photo 2 - Location "B" and "C" outside Wong Cho Tong Social Service Building**

<u>Photo 3 – View from Location "C" outside</u> <u>Wong Cho Tong Social Service Building</u>