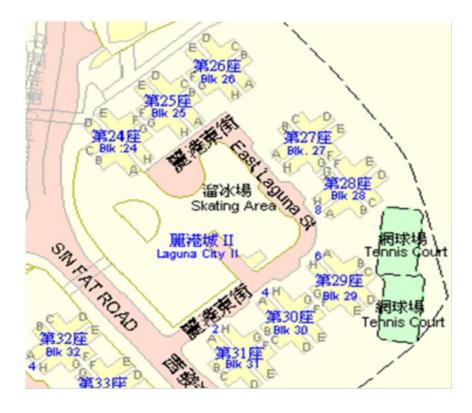

## <u>Map 1 – Laguna City</u>

Photo - Model of the Park between Blocks 26 and 27 of Laguna City